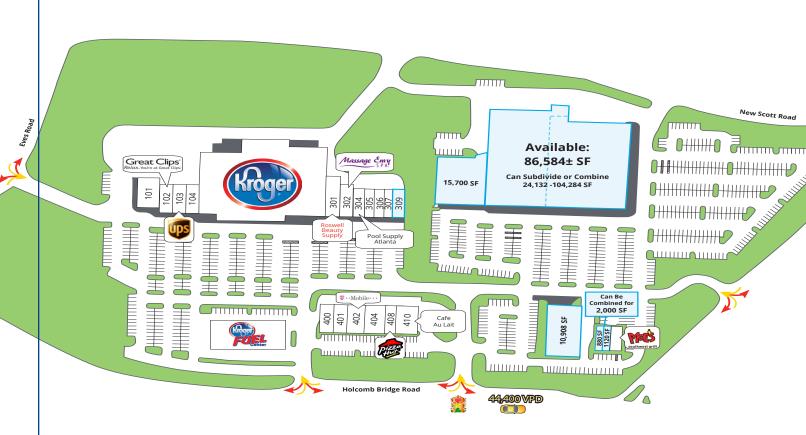

#### **Available Spaces**

- > 86,584± SF former Kohl's box available now with 17' 8" ceiling heights
- Additional 15,700 SF available, boxes can be combined for 104,284 SF >
- > 880 - 2,000± SF shop space available
- 3,600 SF available encap space

# Site Plan

# **Centennial Village**

| STE | TENANT              | SF     | STE | TENANT                   | SF    |
|-----|---------------------|--------|-----|--------------------------|-------|
| 101 | Monterrey Mexican   | 4,250  | 305 | Goodwill Donation Center | 1,600 |
| 102 | Great Clips         | 1,600  | 306 | Visual Eyes              | 1,600 |
| 103 | The UPS Store       | 1,600  | 307 | Asian Kitchen            | 1,600 |
| 104 | Roswell Nails & Tan | 1,600  | 309 | AVAILABLE                | 3,600 |
| 201 | Kroger              | 55,696 | 400 | Ivy Cleaners             | 1,400 |
| 301 | Ace Beauty Supply   | 4,554  | 401 | Big Bang Vape            | 1,400 |
| 302 | Massage Envy        | 3,567  | 402 | T-Mobile                 | 2,800 |
| 304 | Pool Supply Atlanta | 1,979  | 404 | Elite Liquor             | 2,830 |
|     |                     |        | 408 | Pizza Hut                | 1,400 |
|     |                     |        | 410 | Cafe Au Lait             | 2,830 |

| STE    | TENANT    | SF           |
|--------|-----------|--------------|
| 1      | AVAILABLE | 86,584       |
| 2      | AVAILABLE | 15,700       |
| 3      | AVAILABLE | 10,908       |
|        |           |              |
| 4      | AVAILABLE | 880          |
| 4<br>5 | AVAILABLE | 880<br>1,120 |
|        |           |              |