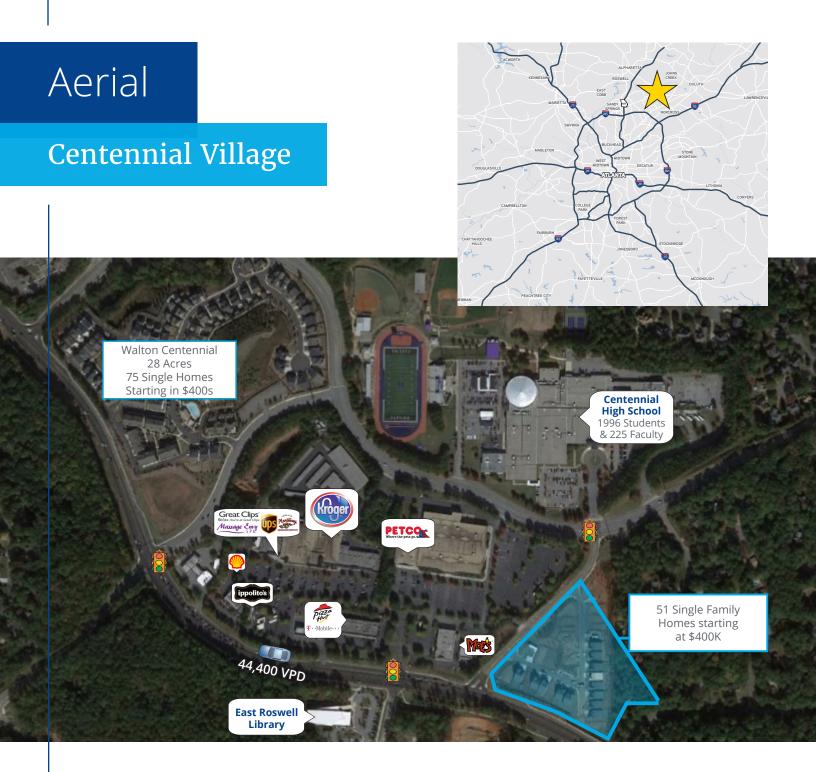

#### **David Martos**

+1 404 574 1003 david.martos@colliers.com

Promenade, Suite 800 1230 Peachtree Street NE Atlanta, GA 30309 colliers.com/atlanta

Centennial High School (1,900+ students and 140+ faculty), catering to East Roswell communities. Located approximately 2 miles southeast of GA-400, Centennial Village offers tremendous exposure on Holcomb Bridge Road and is easily accessed via several full access curb cuts along Holcomb Bridge Road, Eves Road and Scott Road.

Centennial Village is a highly-visible 213,268± SF shopping center anchored by Kroger. It is conveniently located on Holcomb Bridge Road adjacent to

## **Traffic Counts**

44.600 VPD Holcomb Bridge east of property 63.800 VPD Holcomb Bridge west of property

185.000 VPD GA 400 at Holcomb Bridge