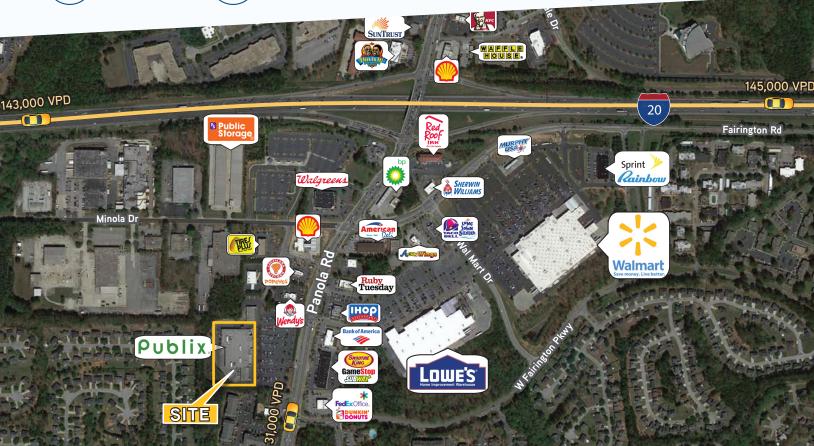

- Shopping center anchored by newly renovated Publix Supermarket
- Easily accessible shopping center with 3 points of ingress/egress
- Directly off Highway I-20
- Across the street from high-traffic Lowes and Walmart
- Highly visible from Panola Road, which receives 29,100 drivers a day
- Located two exits from Stonecrest Mall

## TRAFFIC COUNTS