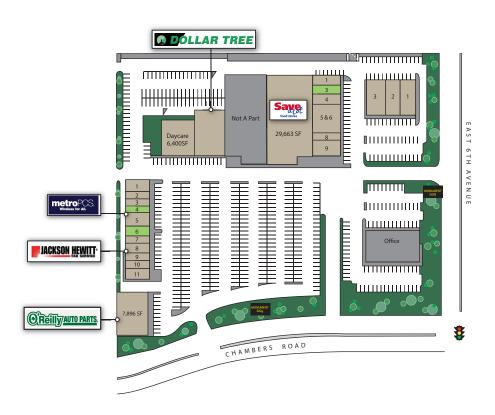

| Unit #                   | SF     |
|--------------------------|--------|
| 15200 E 6th Avenue       |        |
| 1 Xclusive               | 2,400  |
| 2 Tsai Shen Chinese      | 2,400  |
| 3 Laundromat             | 3,200  |
| 15210 E 6th Avenue       |        |
| 1 231 Buckley Club       | 2,485  |
| 3 AVAILABLE              | 1,995  |
| 4 Mountain Temp Services | 1,400  |
| 5 & 6 Los Carboncitos    | 4,810  |
| 8 Hair Braiding          | 734    |
| 9 Liquor                 | 3,080  |
|                          |        |
| 15220 E 6th Avenue       |        |
| Save-A-Lot               | 29,663 |
| Dollar Tree              | 10,246 |
| 15250 E 6th Ave          |        |
| Daycare                  | 6,400  |
| 15270 E 6th Ave          |        |
| 1 Smoke & Vape           | 1,440  |
| 2 Insurance              | 1,080  |
| 3 Ice Cream              | 960    |
| 4 AVAILABLE              | 1,723  |
| 5 Metro PCS              | 2,020  |
| 6 AVAILABLE              | 1,395  |
| 7 Daisy Nails            | 960    |
| 8 Jackson Hewitt         | 1,400  |
| 9 Gander Chiropractic    | 1,000  |
| 10 Salon                 | 1,082  |
| 11 JoJo's Pizza          | 1,320  |
| 15280 E 6th Ave          |        |
| O'Reilly Auto Parts      | 7,896  |
|                          |        |