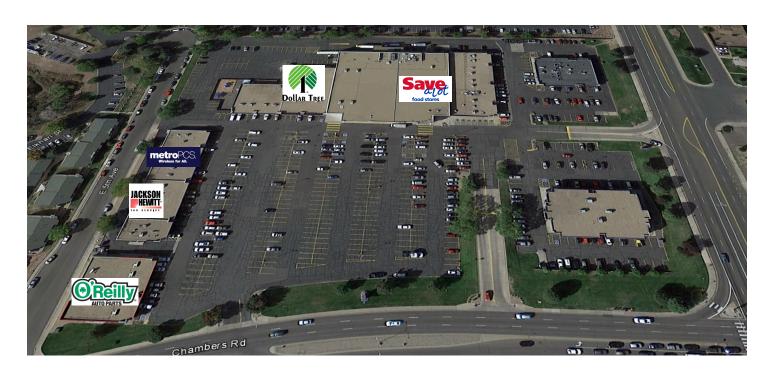

### **GROCERY ANCHORED**

Heavily trafficked shopping center anchored by Save-A-Lot located at the intersection of two of the busiest arterial roads in all of Aurora, Colorado - East 6th Avenue & Chambers Road.

Chambers Centre is also less than a mile from I-225 with easy highway access, located close to Lowry, Fitzsimmons Army & Buckley Air Force Base, and just a short trip to Denver International Airport.

#### JOIN:

- + Save-A-Lot
- + O'Reilly Auto Parts
- + Dollar Tree

- + Jackson Hewitt
- + Metro PCS

- + Boutique Fitness
- + Medspa
- + Dental

- + Sandwich shop
- + Pet supplies
- + Apparel
- + Bakery