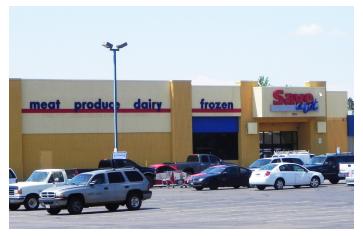

# **GROCERY ANCHORED**

Heavily trafficked shopping center anchored by Save-A-Lot located at the intersection of two of the busiest arterial roads in all of Aurora, Colorado - East 6th Avenue & Chambers Road.

#### JOIN:

- + Save-A-Lot
- + O'Reilly Auto Parts
- + Dollar Tree