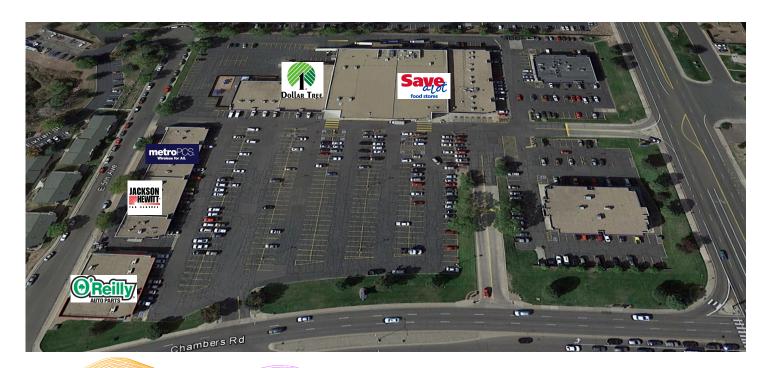

# **GROCERY ANCHORED**

Heavily trafficked shopping center anchored by Save-A-Lot located at the intersection of two of the busiest arterial roads in all of Aurora, Colorado - East 6th Avenue & Chambers Road.

#### JOIN:

- + Save-A-Lot
- + O'Reilly Auto Parts
- + Dollar Tree

#### **POTENTIAL USES:**

- + Boutique Fitness
- + Medspa
- + Dental

- + Jackson Hewitt
- + Metro PCS
- + Sandwich shop
- + Pet supplies
- + Apparel
- + Bakery