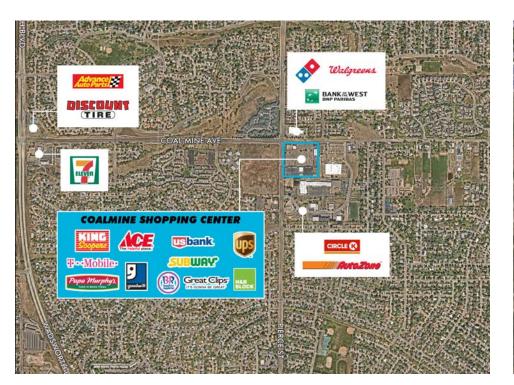

- On a hard corner with signal
- + Multiple access points
- Strong co-tenants include King Soopers, US Bank, Ace Hardware, The UPS Store, Great Clips and more
- Strong residential with high household incomes
- + 1,610-2,400 SF available
- + Excellent visibiility