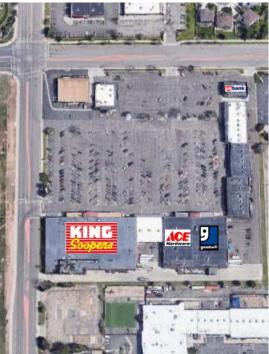

- On a hard corner with signal
- + Multiple access points
- Strong co-tenants include King Soopers, US Bank, Ace Hardware, The UPS Store, Great Clips and more
- Strong residential with high household incomes
- + 1,610-2,400 SF available
- + Excellent visibiility

| TENANT ROSTER |                           |             |  |  |  |
|---------------|---------------------------|-------------|--|--|--|
| Suite #       | Tenant                    | Square Feet |  |  |  |
| A101          | A Paw Spa                 | 1,680       |  |  |  |
| A102          | Salon Services            | 2,100       |  |  |  |
| A104          | Papa Murphy's             | 1,300       |  |  |  |
| A105          | AVAILABLE                 | 1,610       |  |  |  |
| A106          | Audiologist               | 1,280       |  |  |  |
| A107          | Dentist                   | 2,580       |  |  |  |
| A109          | Nail Salon                | 1,200       |  |  |  |
| A110          | Well-Come Massage         | 1,800       |  |  |  |
| A111          | The UPS Store             | 1,180       |  |  |  |
| A112          | Colorado Gold             | 1,170       |  |  |  |
| A113          | Neko Neko Boba            | 920         |  |  |  |
| A115          | H&R Block                 | 1,953       |  |  |  |
| A116          | Great Clips               | 1,287       |  |  |  |
| A117          | Tobacco                   | 1,593       |  |  |  |
| A118          | Baskin Robbins            | 1,200       |  |  |  |
| B119          | US Bank                   | 2,990       |  |  |  |
| C120          | Subway                    | 1,536       |  |  |  |
| C121          | Any Lab Test Now          | 944         |  |  |  |
| C122          | Chinese Restaurant        | 2,640       |  |  |  |
| D123          | King Soopers              | 52,633      |  |  |  |
| D124          | AVAILABLE                 | 2,400       |  |  |  |
| D125          | Coal Mine Animal Hospital | 4,450       |  |  |  |
| D126          | Ace Hardware              | 16,800      |  |  |  |
| D127          | Goodwill                  | 15,200      |  |  |  |
|               |                           |             |  |  |  |