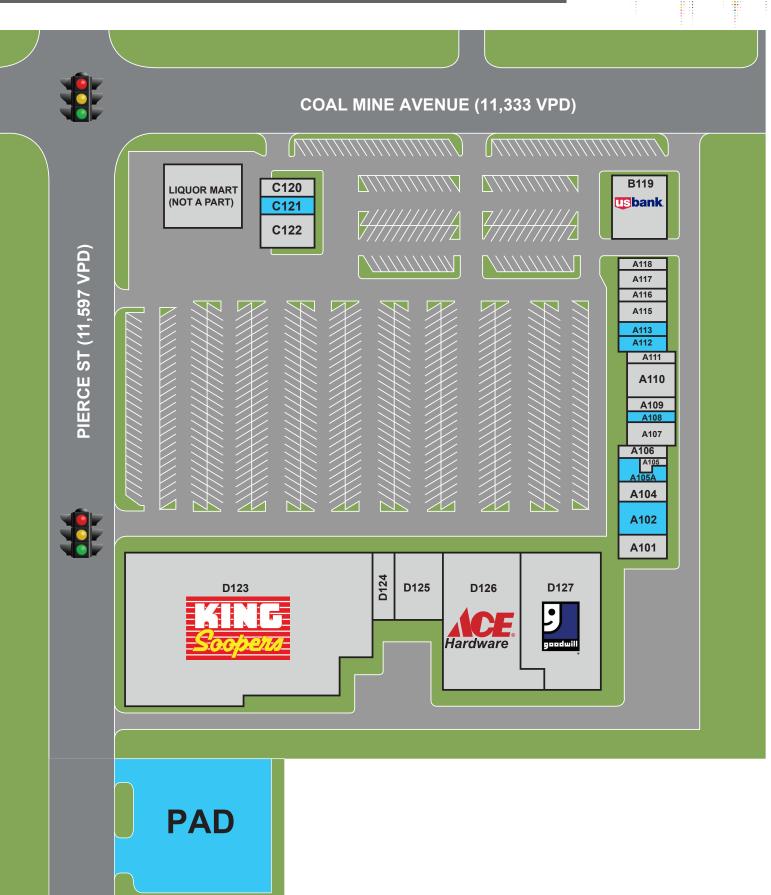

# Coal Mine Shopping Center

SEC OF COAL MINE AENUE & PIERCE STREET, LITTLETON, CO

| TENANT ROSTER |                           |             |  |
|---------------|---------------------------|-------------|--|
| Suite #       | Tenant                    | Square Feet |  |
| A101          | T-Mobile                  | 1,680       |  |
| A102          | AVAILABLE                 | 2,100       |  |
| A104          | Papa Murphy's             | 1,300       |  |
| A105          | Cell Phone Tower          | 564 SF      |  |
| A105A         | AVAILABLE                 | 1,046       |  |
| A106          | Audiologist               | 1,280       |  |
| A107          | Dentist                   | 1,860       |  |
| A108          | AVAILABLE                 | <b>720</b>  |  |
| A109          | Nail Salon                | 1,200       |  |
| A110          | Foot Massage Reflexology  | 1,800       |  |
| A111          | The UPS Store             | 1,180       |  |
| A112          | AVAILABLE                 | 1,170       |  |
| A113          | AVAILABLE                 | 920         |  |
| A115          | H&R Block                 | 1,953       |  |
| A116          | Great Clips               | 1,287       |  |
| A117          | Tobacco                   | 1,593       |  |
| A118          | Baskin Robbins            | 1,200       |  |
| B119          | US Bank                   | 2,990       |  |
| C120          | Subway                    | 1,536       |  |
| C121          | AVAILABLE                 | 944         |  |
| C122          | Chinese Restaurant        | 2,640       |  |
| D123          | King Soopers              | 52,633      |  |
| D124          | The Gaming Goat           | 2,400       |  |
| D125          | Coal Mine Animal Hospital | 4,450       |  |
| D126          | Ace Hardware              | 16,800      |  |
| D127          | Goodwill                  | 15,200      |  |
| PAD           | AVAILABLE                 | 40,000      |  |