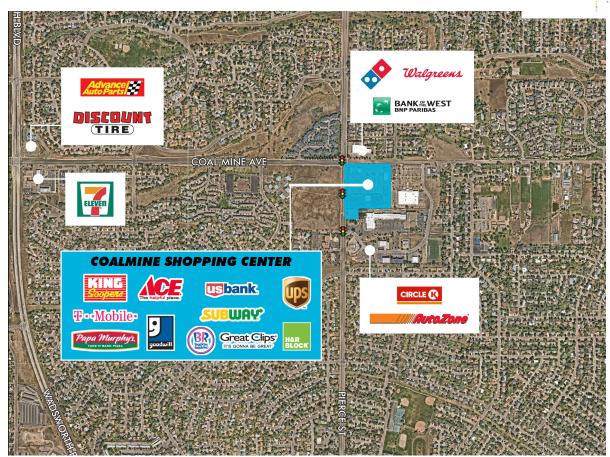

### Coal Mine Shopping Center

SEC OF COAL MINE AENUE & PIERCE STREET, LITTLETON, CO

### KING SOOPERS ANCHORED RETAIL

Come join this busy shopping center that benefits from its popular grocery and hardware anchors. Coal Mine Shopping Center has a complementary host of national and local retailers, restaurants and service providers. It is surrounded by a dense residential area and nearby public schools that it serves without competition at its intersection.

- + On a hard corner with signal
- + Excellent visibility
- + Multiple access points
- + Pad opportunity
- + Strong co-tenants include King Soopers, US Bank, Ace Hardware, The UPS Store, Great Clips, and more
- + Strong residential with high household incomes
- + 720-2,100 SF Available + Pad