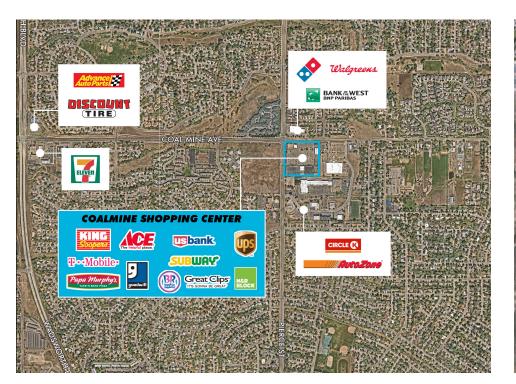

### King Soopers Anchored Retail

Come join this busy shopping center that benefits from its popular grocery and hardware anchors. Coal Mine Shopping Center has a complementary host of national and local retailers, restuarants and service providers. It is surrounded by a dense residential area and nearby public schools that it serves without competition at its intersection.

- On a hard corner with signal
- + Multiple access points
- Strong co-tenants include King Soopers, US Bank, Ace Hardware, The UPS Store, Great Clips and more
- Strong residential with high household incomes
- + 920-2,100 SF available
- + Excellent visibiility

#### Traffic Counts

|                  | VPD    |
|------------------|--------|
| Coal Mine Avenue | 11,333 |
| Pierce Street    | 16,853 |