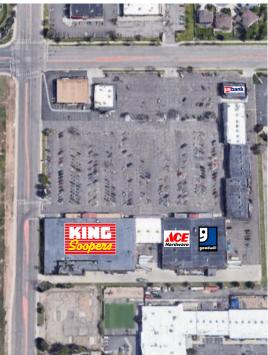

| TENANT ROSTER |                           |             |
|---------------|---------------------------|-------------|
| Suite #       | Tenant                    | Square Feet |
| A101          | T-Mobile                  | 1,680       |
| A102          | AVAILABLE                 | 2,100       |
| A104          | Papa Murphy's             | 1,300       |
| A105          | AVAILABLE                 | 1,610       |
| A106          | Audiologist               | 1,280       |
| A107          | Dentist                   | 2,580       |
| A109          | Nail Salon                | 1,200       |
| A110          | Well-Come Massage         | 1,800       |
| A111          | The UPS Store             | 1,180       |
| A112          | Colorado Gold             | 1,170       |
| A113          | AVAILABLE                 | 920         |
| A115          | H&R Block                 | 1,953       |
| A116          | Great Clips               | 1,287       |
| A117          | Tobacco                   | 1,593       |
| A118          | Baskin Robbins            | 1,200       |
| B119          | US Bank                   | 2,990       |
| C120          | Subway                    | 1,536       |
| C121          | AVAILABLE                 | 944         |
| C122          | Chinese Restaurant        | 2,640       |
| D123          | King Soopers              | 52,633      |
| D124          | The Gaming Goat           | 2,400       |
| D125          | Coal Mine Animal Hospital | 4,450       |
| D126          | Ace Hardware              | 16,800      |
| D127          | Goodwill                  | 15,200      |
|               |                           |             |