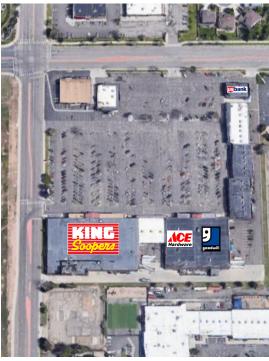

# King Soopers Anchored Retail

Come join this busy shopping center that benefits from its popular grocery and hardware anchors. Coal Mine Shopping Center has a complementary host of national and local retailers, restuarants and service providers. It is surrounded by a dense residential area and nearby public schools that it serves without competition at its intersection.

- + On a hard corner with signal
- + Multiple access points
- + Strong co-tenants include King Soopers, US Bank, Ace Hardware, The UPS Store, Great Clips and more
- + Strong residential with high household incomes
- + 920-1,680 SF available
- + Excellent visibility