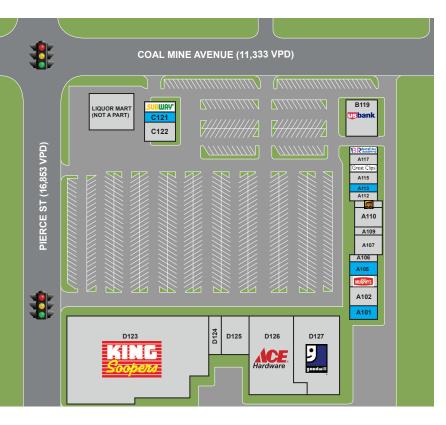

### **Traffic Counts**

|                  | VPD    |
|------------------|--------|
| Coal Mine Avenue | 11,333 |
| Pierce Street    | 16,853 |

# **Contact Us**

Jim Lee First Vice President +1 720 528 6321 jim.lee@cbre.com Jon Weisiger Senior Vice President +1 720 528 6375 jon.weisiger@cbre.com

| TENANT ROSTER |                           |             |  |
|---------------|---------------------------|-------------|--|
| Suite #       | Tenant                    | Square Feet |  |
| A101          | AVAILABLE                 | 1,680       |  |
| A102          | Salon Services            | 2,100       |  |
| A104          | Papa Murphy's             | 1,300       |  |
| A105          | AVAILABLE                 | 1,610       |  |
| A106          | Audiologist               | 1,280       |  |
| A107          | Dentist                   | 2,580       |  |
| A109          | Nail Salon                | 1,200       |  |
| A110          | Well-Come Massage         | 1,800       |  |
| A111          | The UPS Store             | 1,180       |  |
| A112          | Colorado Gold             | 1,170       |  |
| A113          | AVAILABLE                 | 920         |  |
| A115          | H&R Block                 | 1,953       |  |
| A116          | Great Clips               | 1,287       |  |
| A117          | Tobacco                   | 1,593       |  |
| A118          | Baskin Robbins            | 1,200       |  |
| B119          | US Bank                   | 2,990       |  |
| C120          | Subway                    | 1,536       |  |
| C121          | AVAILABLE                 | 944         |  |
| C122          | Chinese Restaurant        | 2,640       |  |
| D123          | King Soopers              | 52,633      |  |
| D124          | The Gaming Goat           | 2,400       |  |
| D125          | Coal Mine Animal Hospital | 4,450       |  |
| D126          | Ace Hardware              | 16,800      |  |
| D127          | Goodwill                  | 15,200      |  |