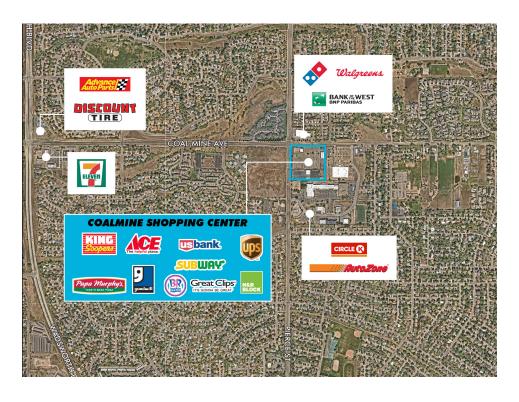

SEC of Coal Mine Avenue & Pierce Street Littleton, Colorado

# King Soopers Anchored Retail

Come join this busy shopping center that benefits from its popular grocery and hardware anchors. Coal Mine Shopping Center has a complementary host of national and local retailers, restuarants and service providers. It is surrounded by a dense residential area and nearby public schools that it serves without competition at its intersection.

- + On a hard corner with signal
- + Multiple access points
- + Strong co-tenants include King Soopers, US Bank, Ace Hardware, The UPS Store, Great Clips and more
- + Strong residential with high household incomes
- + 920-1,680 SF available
- + Excellent visibility