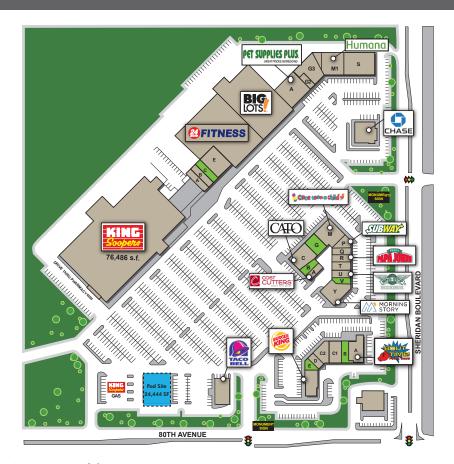

### **Traffic Counts**

| 80th Avenue        | 21,635 VPD |
|--------------------|------------|
| Sheridan Boulevard | 41,628 VPD |

Source: ESRI

| Jnit #                 |           |
|------------------------|-----------|
| 8025 Sheridan Blvd.    |           |
| A Cost Cutters         | 1,20      |
| B AVAILABLE            | 1,44      |
| C CATO                 | 4,08      |
| G AVAILABLE            | 2,40      |
| M Once Upon a Child    | 4,98      |
| P Subway               | 1,43      |
| Q Thai House           | 1,69      |
| R Papa John's Pizza    | 1,47      |
| T Sushi Yaya           | 1,44      |
| U Wing Stop            | 1,44      |
| V AVAILABLE            | 1,27      |
| Y Morning Story        | 3,93      |
| 8055 Sheridan Blvd.    |           |
| King Soopers           | 76,48     |
| 8075 Sheridan Blvd.    |           |
| A Chinese Restaurant   | 1,60      |
| B Nail & Spa           | 1,60      |
| C AVAILABLE            | 1,60      |
| E Sheridan Liquors     | 4,80      |
| 8105 Sheridan Blvd.    |           |
| 24 Hour Fitness        | 32,5      |
| Big Lots               | 28,82     |
| 5225 80th Avenue       |           |
| A Bout Time Pub & Grub | 3,28      |
| B AVAILABLE            | 1,81      |
| C1 Neptune Society     | 2,58      |
| C2 R. Stafford & Co.   | 2,90      |
| D Beltone Hearing      | 75        |
| E AVAILABLE            | 1,02      |
| 8175 Sheridan Blvd.    |           |
| A Pet Supplies Plus    | 7,23      |
| G2 Salon               | 1,02      |
| G3 Laundromat          | 4,50      |
| M1 Humana              | 6,00      |
| S Ferguson Plumbing    | 5,63      |
| Pad Site               |           |
| PAD                    | 24,444 \$ |
|                        |           |