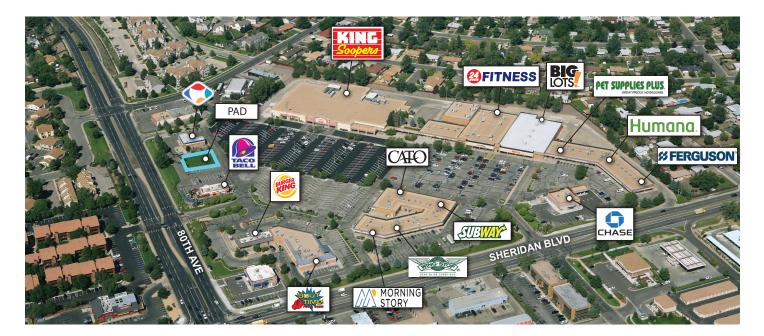

## **AVAILABLE PAD BETWEEN KING SOOPERS FUEL &** TACO BELL AVAILABLE FOR GROUND LEASE

This highly visible shopping center is located in one of the fastest growing trade areas within the Denver Metro area. The dynamic tenant mix boasts an excellent complement of diverse national and regional players including grocery, fitness, convenience goods and proven restaurant chains. Don't miss this great opportunity to be part of this busy shopping center!

## JOIN:

- + King Soopers
- + 24 Hour Fitness
- + Big Lots
- + Humana

#### **POTENTIAL USES:**

- + Poke Restaurant
- + Mediterranean Restaurant
- + Coffee

- + Taco Bell
- + Pet Supplies Plus
- + Morning Story
- + Bout Time Pub
  - + Shoes
  - + Dentist
  - + Medical
  - + Massage

- + Cell Phone
- + Insurance
- + Optical

**RETAIL SPACE FOR LEASE** 