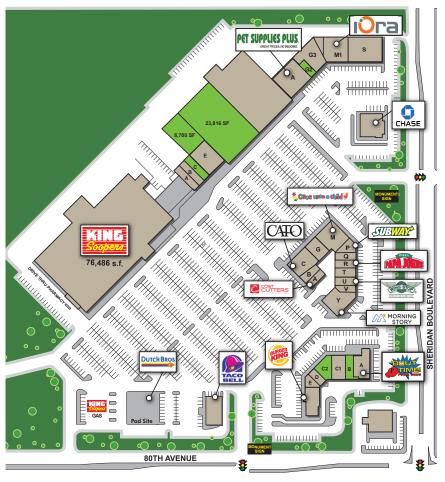

# KING SQUARE CENTER

NWC 80TH & SHERIDAN BLVD, ARVADA, CO

| Unit #                              | SF     |                        |        |
|-------------------------------------|--------|------------------------|--------|
| 8025 Sheridan Blvd.                 |        | 8105 Sheridan Blvd.    |        |
| A Cost Cutters                      | 1,200  | AVAILABLE              | 23,816 |
| B Massage                           | 1,448  | AVAILABLE              | 8,700  |
| C CATO                              | 4,080  |                        |        |
| G Colorado Athletic<br>Conditioning | 2,400  | A Bout Time Pub & Grub | 3,288  |
| M Once Upon a Child                 | 4,980  | B AVAILABLE            | 1,810  |
| P Subway                            | 1,430  | C1 Neptune Society     | 2,583  |
| Q Thai House                        | 1,690  | C2 AVAILABLE           | 2,961  |
| R Papa John's Pizza                 | 1,472  | D Beltone Hearing      | 756    |
| T Sushi Yaya                        | 1,443  | E Pet Well Clinic      | 1,029  |
| U Wing Stop                         | 1,440  | 8175 Sheridan Blvd.    |        |
| V Boost Mobile                      | 1,272  |                        |        |
|                                     |        | A Pet Supplies Plus    | 7,232  |
| 8055 Sheridan Blvd.                 |        | G2 AVAILABLE           | 1,020  |
| King Soopers                        | 76,486 | G3 Laundromat          | 4,500  |
| 8075 Sheridan Blvd.                 |        | M1 Iora                | 6,002  |
| 5075 Sileriduli biva.               |        | S Ferguson Plumbing    | 5,633  |
| A Chinese Restaurant                | 1,600  | -                      |        |
| B Nail & Spa                        | 1,600  | Pad Site               |        |
| C AVAILABLE                         | 1,600  | Dutch Bros. Coffee     | 24,444 |
| E Sheridan Liquors                  | 4,800  |                        |        |