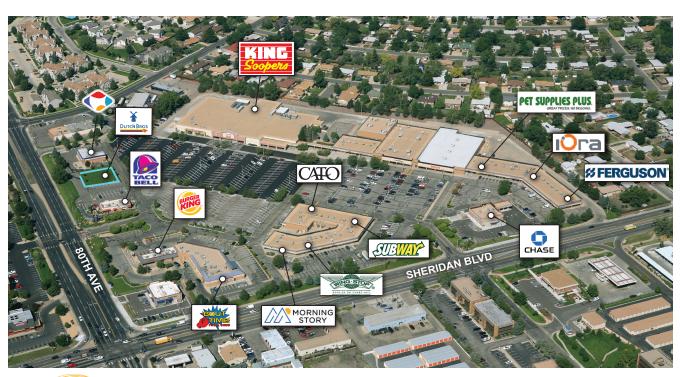

#### JOIN:

- + King Soopers
- + lora
- + Taco Bell
- + Pet Supplies Plus
- + Morning Story

### + Bout Time Pub

- + Ferguson
- + Dutch Bros
- + Wingstop

### **POTENTIAL USES:**

- + Gym
- + Tax Prep
- + Chiropractor
- + Dentist
- + Vitamins

- + Salon
- + Insurance
- + Optical
- + Martial Arts
- + Spa
- + Medical