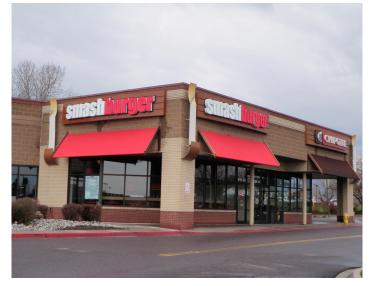

#### JOIN:

- + Big Lots
- + Epic Mountain Gear
- + Bonefish Grill
- + Denver Mattress

# Plaza on the Green

SEC WADSWORTH & CRESTLINE, LITTLETON, CO

| Unit #                    | SF     |
|---------------------------|--------|
| A1 Chipotle               | 2,425  |
| A2 Smashburger            | 2,599  |
| A3 Which Wich             | 1,805  |
| A5 Salon Suites           | 5,089  |
| A7 R Stafford             | 3,066  |
| A8 AVAILABLE              | 874    |
| A9 Empress of China       | 2,535  |
| A10 Wingstop              | 2,172  |
| A13 Angelina's Restaurant | 1,404  |
| A14 AVAILABLE             | 1,404  |
| A15 Art Nails             | 1,612  |
| A16 Avis                  | 1,820  |
| A18 L&C Liquors           | 3,527  |
| B1 Epic Mountain Gear     | 35,125 |
| B3 Denver Mattress        | 8,302  |
| B4 Big Lots               | 33,089 |
| C Bear's Car Wash         | 10,770 |
| D Petco                   | 17,202 |
| E Jiffy Lube/Auto Repair  | 7,888  |
| F Bonefish Grill          | 5,500  |
|                           |        |