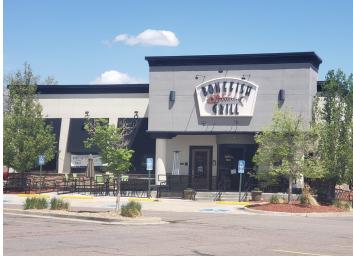

#### JOIN:

- + Big Lots
- + Epic Mountain Gear
- + Bonefish Grill
- + Denver Mattress

# Plaza on the Green

SEC WADSWORTH & CRESTLINE, LITTLETON, CO

| Unit #                    | SF     |
|---------------------------|--------|
| A1 Chipotle               | 2,425  |
| A2 Smashburger            | 2,599  |
| A3 Which Wich             | 1,805  |
| A5 Salon Suites           | 5,089  |
| A7 R Stafford             | 3,066  |
| A8 AVAILABLE              | 874    |
| A9 Empress of China       | 2,535  |
| A10 Wingstop              | 2,172  |
| A13 Angelina's Restaurant | 1,404  |
| A14 AVAILABLE             | 1,404  |
| A15 Art Nails             | 1,612  |
| A16 Avis                  | 1,820  |
| A18 L&C Liquors           | 3,527  |
| B1 Epic Mountain Gear     | 35,125 |
| B3 Denver Mattress        | 8,302  |
| B4 Big Lots               | 33,089 |
| C Bear's Car Wash         | 10,770 |
| D Petco                   | 17,202 |
| E Jiffy Lube/Auto Repair  | 7,888  |
| F Bonefish Grill          | 5,500  |
|                           |        |