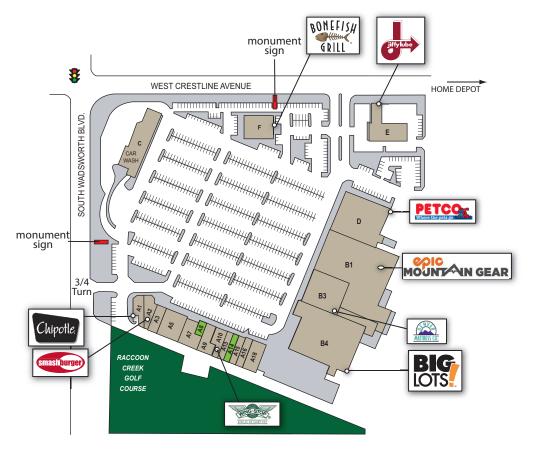

# Plaza on the Green

SEC WADSWORTH & CRESTLINE, LITTLETON, CO

| Unit #                    | SF     |
|---------------------------|--------|
| A1 Chipotle               | 2,425  |
| A2 Smashburger            | 2,599  |
| A3 Which Wich             | 1,805  |
| A5 Salon Suites           | 5,089  |
| A7 R Stafford             | 3,066  |
| A8 AVAILABLE              | 874    |
| A9 Empress of China       | 2,535  |
| A10 Wingstop              | 2,172  |
| A13 Angelina's Restaurant | 1,404  |
| A14 AVAILABLE             | 1,404  |
| A15 Art Nails             | 1,612  |
| A16 Avis                  | 1,820  |
| A18 L&C Liquors           | 3,527  |
| B1 Epic Mountain Gear     | 35,125 |
| B3 Denver Mattress        | 8,302  |
| B4 Big Lots               | 33,089 |
| C Bear's Car Wash         | 10,770 |
| D Petco                   | 17,202 |
| E Jiffy Lube/Auto Repair  | 7,888  |
| F Bonefish Grill          | 5,500  |
|                           |        |