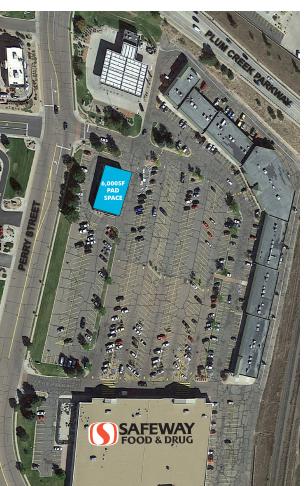

#### **INLINE SPACE & PAD OPPORTUNITY**

Plum Creek Centre is the only grocery anchored center serving south Castle Rock. Located in Douglas County at the intersection of Plum Creek Parkway and South Perry Street, Plum Creek Centre offers diverse goods in grocery, home decor, food and service categories.

### **Traffic Counts**

| Plum Creek Parkway | 21,127 VPD |
|--------------------|------------|
| Perry Street       | 10,929 VPD |

Source: ESLI

| Jnit #                     |       |
|----------------------------|-------|
| 714 S Perry Street         |       |
| A Liberty Tax              | 80    |
| B Sparkle Bark             | 81    |
| D Air Academy CU           | 1,90  |
| 734 S Perry Street         |       |
| A China Cafe               | 2,40  |
| C Hair Salon               | 1,20  |
| D Device Doctor            | 1,20  |
| 754 S Perry Street         |       |
| A Smoker Friendly          | 2,40  |
| C Avis                     | 1,20  |
| D Awards with More         | 1,20  |
| E AVAILABLE                | 1,20  |
| F Papa Murphy's            | 1,20  |
| 774 S Perry Street         |       |
| A Castle Rock Martial Arts | 6,01  |
| B Tuesday Morning          | 11,23 |
| 794 S Perry Street         |       |
| D Anytime Fitness          | 3,8   |
| E El Meson                 | 3,3   |
| 814 S Perry Street         |       |
| B ARC                      | 1,92  |
| D Select Physical Therapy  | 4,08  |
| 834 S Perry Street         |       |
| A Wine & Spirits           | 2,40  |
| C Great Clips              | 1,20  |
| D AVAILABLE                | 1,20  |
| E Opticians II             | 1,20  |
| F Postal Annex             | 1,20  |
| G The Chiro Spot           | 1,20  |
| Proposed Pad               |       |
| AVAILABLE                  | 6,00  |