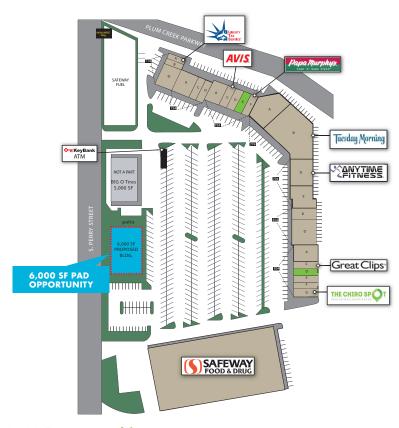

### JOIN:

- + Safeway
- + Anytime Fitness
- + Tuesday Morning
- + Castle Rock Martial Arts

+ Avis

- + Papa Murphy's
- + Liberty Tax

+ Great Clips

### **Traffic Counts**

| Plum Creek Parkway | 21,127 VPD |
|--------------------|------------|
| Perry Street       | 10,929 VPD |

Source: ESLI

| Jnit #                     |       |
|----------------------------|-------|
| 714 S Perry Street         |       |
| A Liberty Tax              | 80    |
| B Sparkle Bark             | 81    |
| D Air Academy CU           | 1,90  |
| 734 S Perry Street         |       |
| A China Cafe               | 2,40  |
| C Hair Salon               | 1,20  |
| D Device Doctor            | 1,20  |
| 754 S Perry Street         |       |
| A Smoker Friendly          | 2,40  |
| C Avis                     | 1,20  |
| D Awards with More         | 1,20  |
| E AVAILABLE                | 1,20  |
| F Papa Murphy's            | 1,20  |
| 774 S Perry Street         |       |
| A Castle Rock Martial Arts | 6,01  |
| B Tuesday Morning          | 11,23 |
| 794 S Perry Street         |       |
| D Anytime Fitness          | 3,8   |
| E El Meson                 | 3,3   |
| 814 S Perry Street         |       |
| B ARC                      | 1,92  |
| D Select Physical Therapy  | 4,08  |
| 834 S Perry Street         |       |
| A Wine & Spirits           | 2,40  |
| C Great Clips              | 1,20  |
| D AVAILABLE                | 1,20  |
| E Opticians II             | 1,20  |
| F Postal Annex             | 1,20  |
| G The Chiro Spot           | 1,20  |
| Proposed Pad               |       |
| AVAILABLE                  | 6,00  |