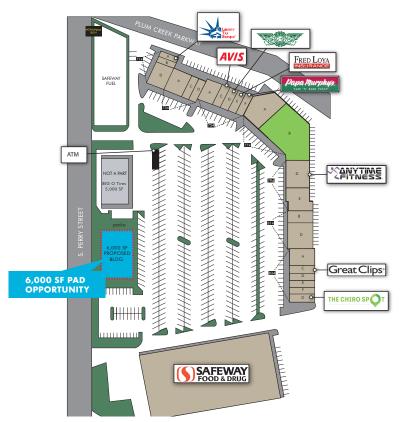

### PAD OPPORTUNITY

Plum Creek Centre is the only grocery anchored center serving south Castle Rock. Located in Douglas County at the intersection of Plum Creek Parkway and South Perry Street, Plum Creek Centre offers diverse goods in grocery, home decor, food and service categories.

### JOIN:

+ Safeway

+ Wingstop

+ Anytime Fitness

+ Air Academy C.U.

- + Great Clips
  - + Papa Murphy's
  - + Liberty Tax
  - + Fred Loya Insurance

+ Avis

### **POTENTIAL USES:**

- Pet supplies
- + Sandwich Shop
- + Pizza Restaurant
- + Coffee Shop
- + Medical

- + Financial
- + Massage
- + Dentist
- + Urgent Care
- + Cell Phone