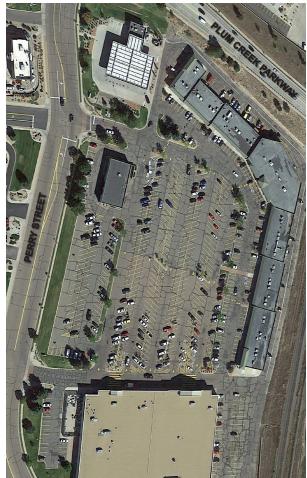

### PAD OPPORTUNITY

Plum Creek Centre is the only grocery anchored center serving south Castle Rock. Located in Douglas County at the intersection of Plum Creek Parkway and South Perry Street, Plum Creek Centre offers diverse goods in grocery, home decor, food and service categories.