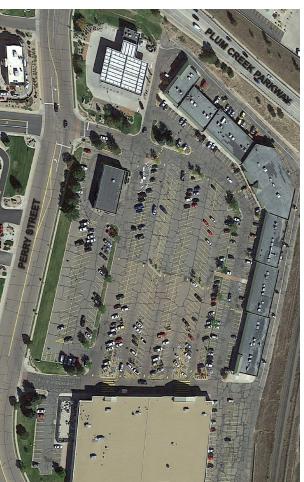

### PAD OPPORTUNITY

Plum Creek Centre is the only grocery anchored center serving south Castle Rock. Located in Douglas County at the intersection of Plum Creek Parkway and South Perry Street, Plum Creek Centre offers diverse goods in grocery, home decor, food and service categories.

### **Traffic Counts**

| Plum Creek Parkway | 23, 256 VPD |
|--------------------|-------------|
| Perry Street       | 10,791 VPD  |

Source: ESRI

| Unit #                         | S      |
|--------------------------------|--------|
| 714 S Perry Street             |        |
| A Liberty Tax                  | 800    |
| B Sparkle Bark                 | 816    |
| D AVAILABLE                    | 1,905  |
| 734 S Perry Street             |        |
| A China Cafe                   | 2,400  |
| C Hair Salon                   | 1,200  |
| D Device Doctor                | 1,200  |
| 754 S Perry Street             |        |
| A Smoker Friendly              | 2,400  |
| C Avis                         | 1,200  |
| D Wingstop                     | 1,200  |
| E Fred Loya Insurance          | 1,200  |
| F Papa Murphy's                | 1,200  |
| 774 S Perry Street             |        |
| A AVAILABLE                    | 6,01   |
| B AVAILABLE                    | 10,034 |
| 794 S Perry Street             |        |
| A AVAILABLE                    | 1,20   |
| D Anytime Fitness              | 3,84   |
| E El Meson                     | 3,36   |
| 814 S Perry Street             |        |
| B ARC                          | 1,920  |
| D Select Physical Therapy      | 4,080  |
| 834 S Perry Street             |        |
| A Wine & Spirits               | 2,400  |
| C Great Clips                  | 1,200  |
| D Dry Cleaners                 | 1,200  |
| E Opticians II                 | 1,200  |
| F Postal Annex                 | 1,200  |
|                                | 1 000  |
| G The Chiro Spot               | 1,200  |
| G The Chiro Spot  Proposed Pad | 1,200  |