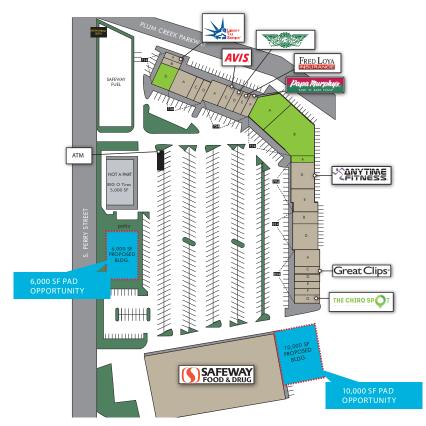

### PAD OPPORTUNITY

Plum Creek Centre is the only grocery anchored center serving south Castle Rock. Located in Douglas County at the intersection of Plum Creek Parkway and South Perry Street, Plum Creek Centre offers diverse goods in grocery, home decor, food and service categories.

### JOIN:

- + Safeway
- + Anytime Fitness
- + Wingstop
- + Avis

- + Great Clips
- + Papa Murphy's
- + Liberty Tax
- + Fred Loya Insurance

### **Traffic Counts**

| Plum Creek Parkway | 23, 256 VPD |
|--------------------|-------------|
| Perry Street       | 10,791 VPD  |

Source: ESRI

| Unit #                         | S      |
|--------------------------------|--------|
| 714 S Perry Street             |        |
| A Liberty Tax                  | 800    |
| B Sparkle Bark                 | 816    |
| D AVAILABLE                    | 1,905  |
| 734 S Perry Street             |        |
| A China Cafe                   | 2,400  |
| C Hair Salon                   | 1,200  |
| D Device Doctor                | 1,200  |
| 754 S Perry Street             |        |
| A Smoker Friendly              | 2,400  |
| C Avis                         | 1,200  |
| D Wingstop                     | 1,200  |
| E Fred Loya Insurance          | 1,200  |
| F Papa Murphy's                | 1,200  |
| 774 S Perry Street             |        |
| A AVAILABLE                    | 6,01   |
| B AVAILABLE                    | 10,034 |
| 794 S Perry Street             |        |
| A AVAILABLE                    | 1,20   |
| D Anytime Fitness              | 3,84   |
| E El Meson                     | 3,36   |
| 814 S Perry Street             |        |
| B ARC                          | 1,920  |
| D Select Physical Therapy      | 4,080  |
| 834 S Perry Street             |        |
| A Wine & Spirits               | 2,400  |
| C Great Clips                  | 1,200  |
| D Dry Cleaners                 | 1,200  |
| E Opticians II                 | 1,200  |
| F Postal Annex                 | 1,200  |
|                                | 1 000  |
| G The Chiro Spot               | 1,200  |
| G The Chiro Spot  Proposed Pad | 1,200  |