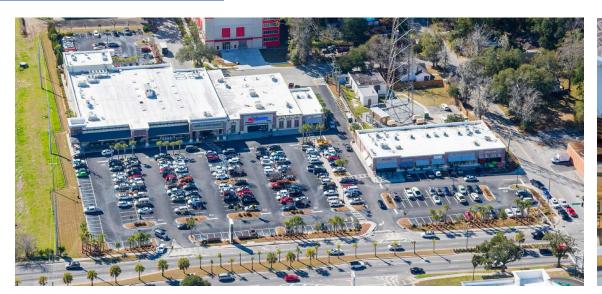

arising there from. This publication is the copyrighted property of Colliers International and/oi its Incrass(rs) (2021 All rights preserved).

### **Property Highlights**

- Located at the intersection of Victory Drive (28,800 VPD) and Harry Truman Parkway
- Excellent visibility with easy access via lighted intersection and 3 points of ingress/egress
- Anchored by the only Whole Foods in a 40 mile radius and serving metropolitan and downtown Savannah as well as the neighboring island communities
- Strong co-tenancy including Chipotle, Petsmart, Zoe's Kitchen, Nothing Bundt Cakes, and T-Mobile.
- Last Available Space: 2,622 SF

#### **Traffic Counts**

- Victory Dr (West of Highway): 28,800 VPD
- Victory Drive (East of Highway): 31,100 VPD
- Harry Truman Parkway: 32,500 VPD





# Photos









### Site Plan



| Suite | Tenant             | SF     |
|-------|--------------------|--------|
| А     | Whole Foods Market | 35,081 |
| В     | PetSmart           | 13,865 |
| С     | Lash Lounge        | 1,200  |
| D     | World Finance      | 1,200  |
| 101   | Chipotle           | 2,400  |
| 103   | Posh Nails         | 1,440  |
| 104   | T-Mobile           | 1,938  |
| 105   | AVAILABLE          | 2,622  |
| 107   | Zoe's Kitchen      | 2,800  |



## Geofence Study & Demographics