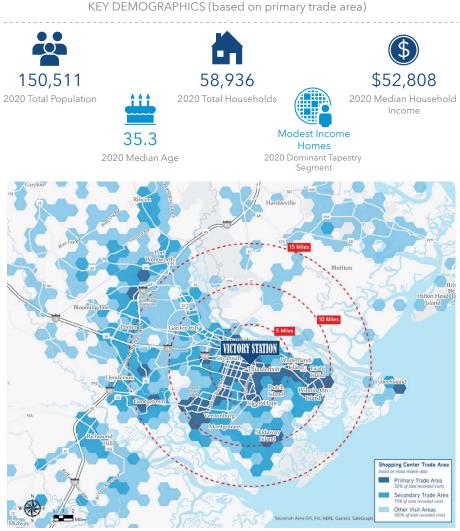

Strong co-tenancy including Chipotle, Petsmart, Zoe's Kitchen, Nothing Bundt Cakes, and T-Mobile.
- Last Available Space: 2,622 SF

#### **Traffic Counts**

- Victory Dr (West of Highway): 28,800 VPD
- Victory Drive (East of Highway): 31,100 VPD
- Harry Truman Parkway: 32,500 VPD





# Photos









### Site Plan



| Suite | Tenant             | SF     |
|-------|--------------------|--------|
| А     | Whole Foods Market | 35,081 |
| В     | PetSmart           | 13,865 |
| С     | Lash Lounge        | 1,200  |
| D     | World Finance      | 1,200  |
| 101   | Chipotle           | 2,400  |
| 103   | Posh Nails         | 1,440  |
| 104   | T-Mobile           | 1,938  |
| 105   | AVAILABLE          | 2,622  |
| 107   | Zoe's Kitchen      | 2,800  |



## Geofence Study & Demographics