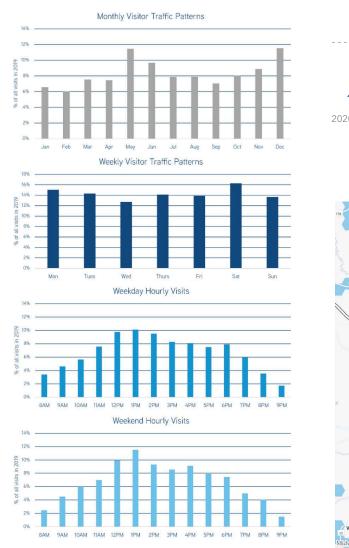

- Strong co-tenancy including Chipotle, Petsmart, Zoe's Kitchen, Nothing Bundt Cakes, and T-Mobile.
- Last Available Space: 2,622 SF

#### **Traffic Counts**

- Victory Dr (West of Highway): 28,800 VPD
- Victory Drive (East of Highway): 31,100 VPD
- Harry Truman Parkway: 32,500 VPD





# Photos









### Site Plan



| Suite | Tenant             | SF     |
|-------|--------------------|--------|
| А     | Whole Foods Market | 35,081 |
| В     | PetSmart           | 13,865 |
| С     | Lash Lounge        | 1,200  |
| D     | World Finance      | 1,200  |
| 101   | Chipotle           | 2,400  |
| 103   | Posh Nails         | 1,440  |
| 104   | T-Mobile           | 1,938  |
| 105   | AVAILABLE          | 2,622  |
| 107   | Zoe's Kitchen      | 2,800  |



## Geofence Study & Demographics