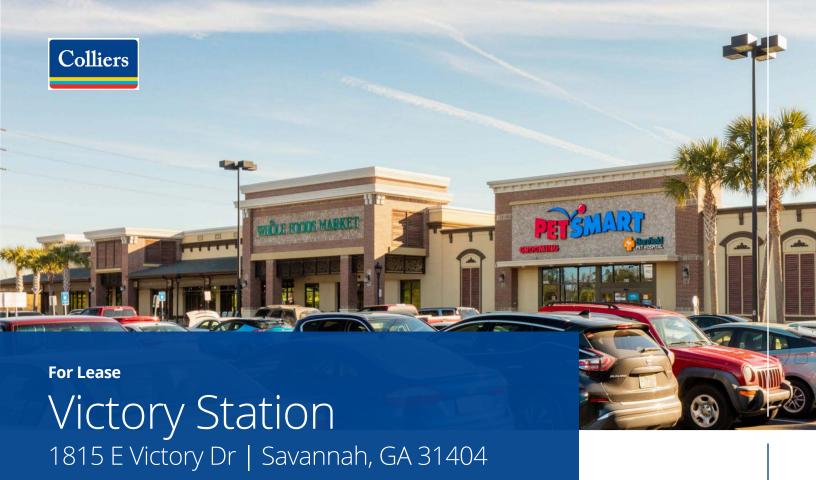

### **Property Highlights**

- Located at the intersection of Victory Drive (28,800 VPD) and Harry Truman Parkway
- Excellent visibility with easy access via lighted intersection and 3 points of ingress/egress
- Anchored by the only Whole Foods in a 40 mile radius and serving metropolitan and downtown Savannah as well as the neighboring island communities
- Strong co-tenancy including Chipotle, Petsmart, Zoe's Kitchen, Nothing Bundt Cakes, and T-Mobile.
- Last Available Space: 2,622 SF