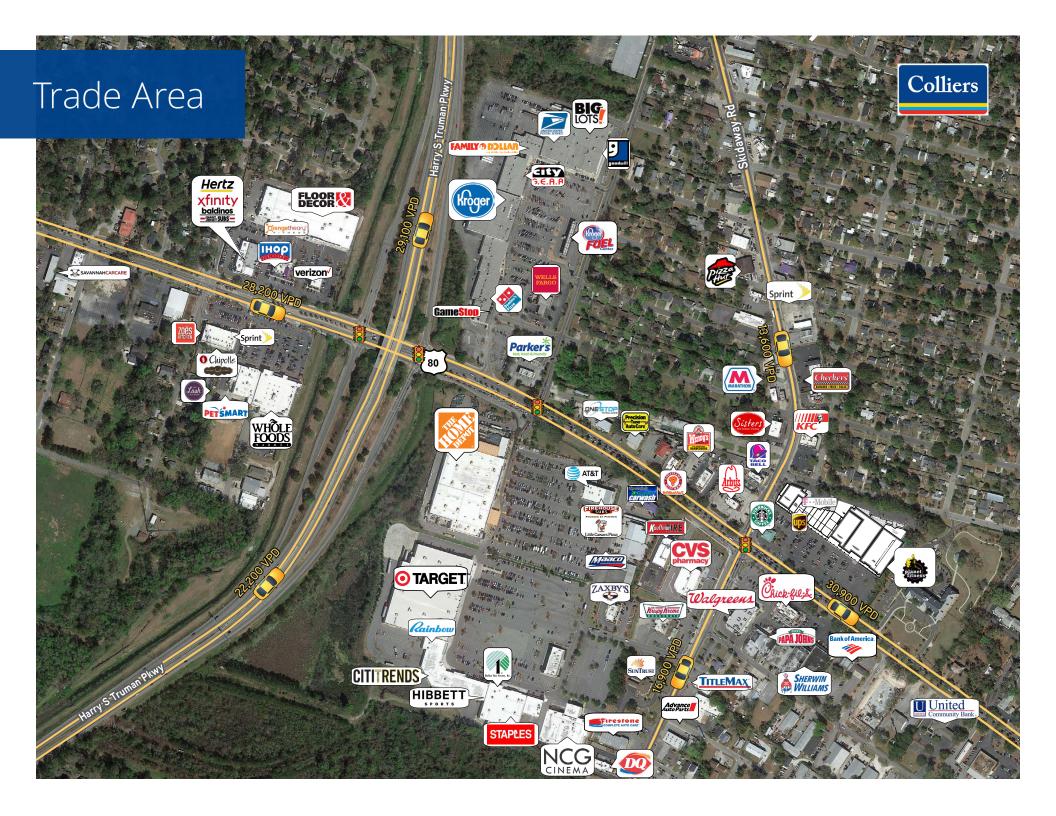

### **Property Highlights**

- Located at the intersection of Victory Drive (28,800 VPD) and Harry Truman Parkway
- Excellent visibility with easy access via lighted intersection and 3 points of ingress/egress
- Anchored by the only Whole Foods in a 40 mile radius and serving metropolitan and downtown Savannah as well as the neighboring island communities
- Strong co-tenancy including Chipotle, Petsmart, Zoe's Kitchen, Nothing Bundt Cakes, and T-Mobile.
- Last Available Space: 2,622 SF

#### **Traffic Counts**

- Victory Dr (West of Highway): 28,800 VPD
- Victory Drive (East of Highway): 31,100 VPD
- Harry Truman Parkway: 32,500 VPD