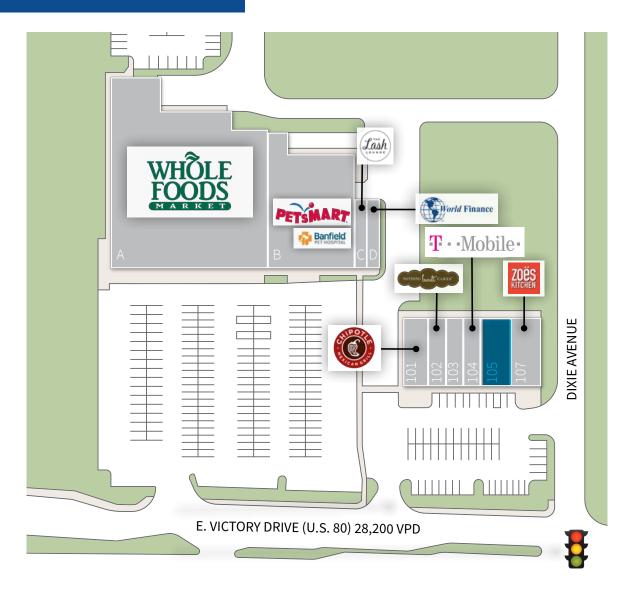

### Site Plan

| Suite | Tenant             | SF     |
|-------|--------------------|--------|
| А     | Whole Foods Market | 35,081 |
| В     | PetSmart           | 13,865 |
| С     | Lash Lounge        | 1,200  |
| D     | World Finance      | 1,200  |
| 101   | Chipotle           | 2,400  |
| 103   | Posh Nails         | 1,440  |
| 104   | T-Mobile           | 1,938  |
| 105   | AVAILABLE          | 2,622  |
| 107   | Zoe's Kitchen      | 2,800  |